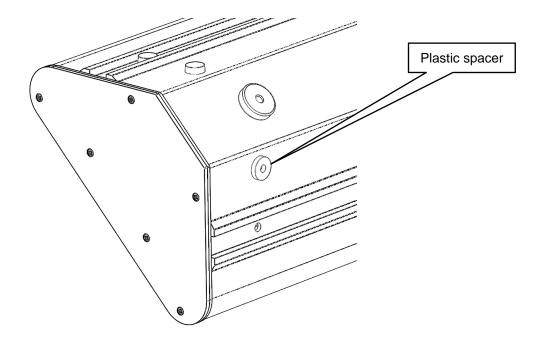

## **Mounting instructions**

- a) Refer to LumiWarrior / LumiTwelve Installation Instruction sheet.
- b) Follow step "Accessing input terminals and mounting holes" as detailed on this sheet.
- c) The wall mount sample version has an extra set of mounting holes provided in one of the angled surfaces to give 6 mounting holes in total available for wall mounting.
- d) Remove the rubber bungs from these 6 holes only.
- e) Apply a self-adhesive plastic spacer to each of the uppermost 3 holes as shown below.