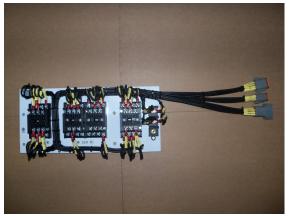

## MANUFACTURE, ASSEMBLY AND WIRING OF PANELS

LPA have the ability to design, manufacture, assemble, wire bespoke panels to our customer's requirements.

Relay Panel assembled and cabled, wiring to LUL/Rail standards. All crimping is controlled within the assembly process and tooling validated at the required intervals.