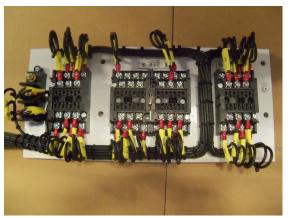

Close up of wired Relay Panel showing wiring detail to LUL/Rail standards.

Cable loom prepared as part of Relay Panel.

Panels and Looms 26 May 2015